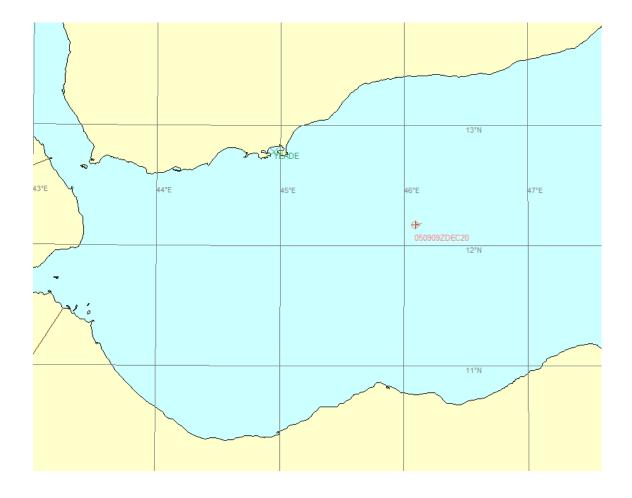

#### 1. Category: SUSPICIOUS APPROACH

- 2. **Description:** An MT has reported a concentration of up to 20 small crafts in position 11 54.00N 045 09.00E (75nm's South East of Aden). Some are orange, red and yellow in colour. Mariners should exercise caution when transiting the area.
- 3. Source: Master of the vessel.