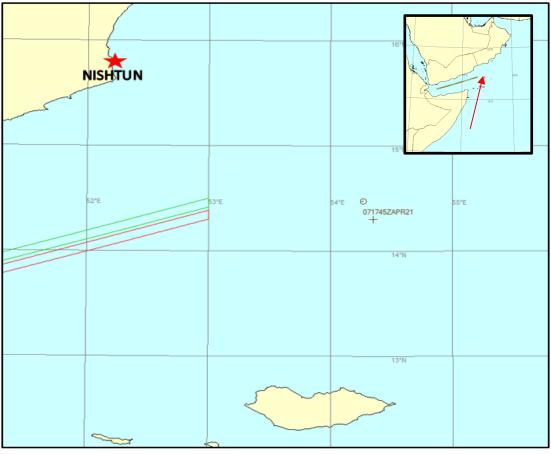

## 1. Category: SIGHTING

2. Description: Sighting of two small crafts doing speeds of up to 70 knts, with a third larger craft within the vicinity doing speeds of 20 knts. Position 142818N 0541600E. (144nm southeast of port NISHTUN).

Mariners are advised to exercise extreme caution when transiting this area

3. Source: Master

Any queries regarding this Advisory Notice ring 0044 2392 222060 only for further information.

**THIS ADVISORY** has <u>not</u> been verified by UKMTO. This information is provided to inform maritime situational awareness for mariners operating in the region. UKMTO is not responsible for the accuracy of this reporting.