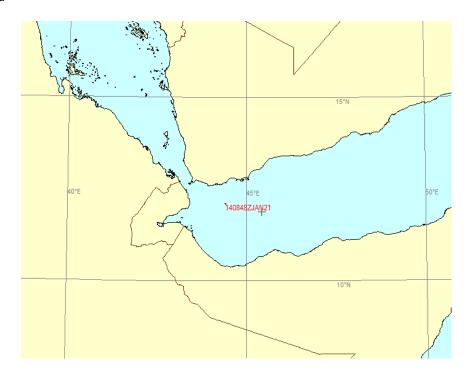

## **ADVISORY NOTICE 002/JAN/2021**

1. Category: SUSPICIOUS APPROACH

2. Time: 14 JAN 2021 at 0849UTC

**3. Description:** An MV has reported being approached by one speed boat with 4 POB, ladder sighted. Position 1206N 04425E. Mariners should exercise caution when transiting the area