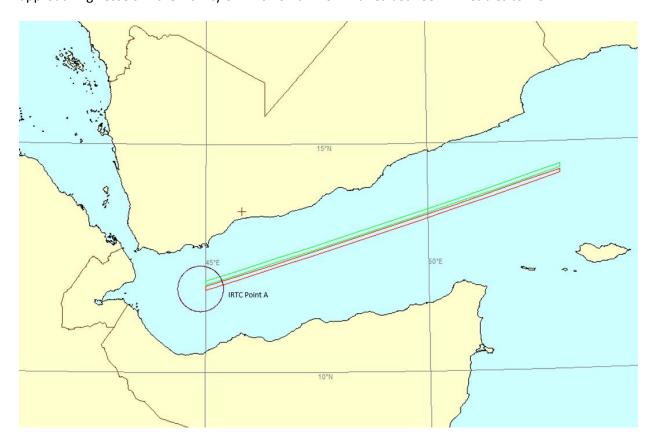

## **ADVISORY NOTICE 003/JAN/2021**

1. Category: SMALL VESSEL CONCENTRATION

2. Time: 17JAN 2021 at 0900UTC

**3. Description:** UKMTO have received several reports of a concentration of small boats approaching vessels in the vicinity of ITRC Point A. CPA varies between 1-2 Cables to 1.5nm.