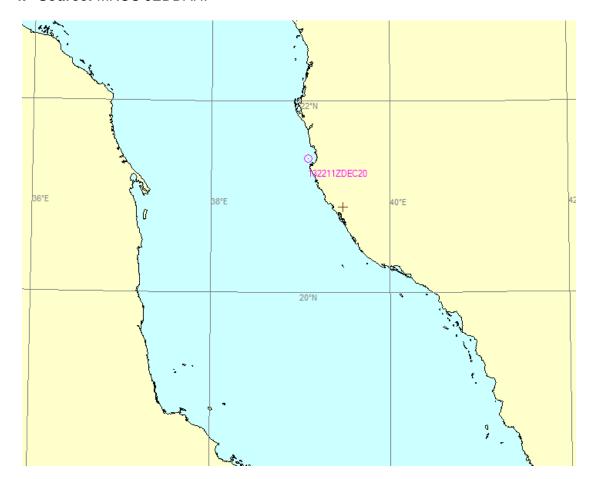

## **WARNING 002/DEC/2020 UPDATE 001**

- 1. Category: INCIDENT
- 2. **Description**: At 132211ZDEC20 UKMTO is aware a MT has experienced an explosion in position 212353N 0390517E whist carrying out operations. There are also unconfirmed reports of a second vessel being involved in an incident. Investigations are ongoing.
- 3. UKMTO has been informed that the Port of JEDDAH is closed, duration unknown.
- 4. Source: MRCC JEDDAH.