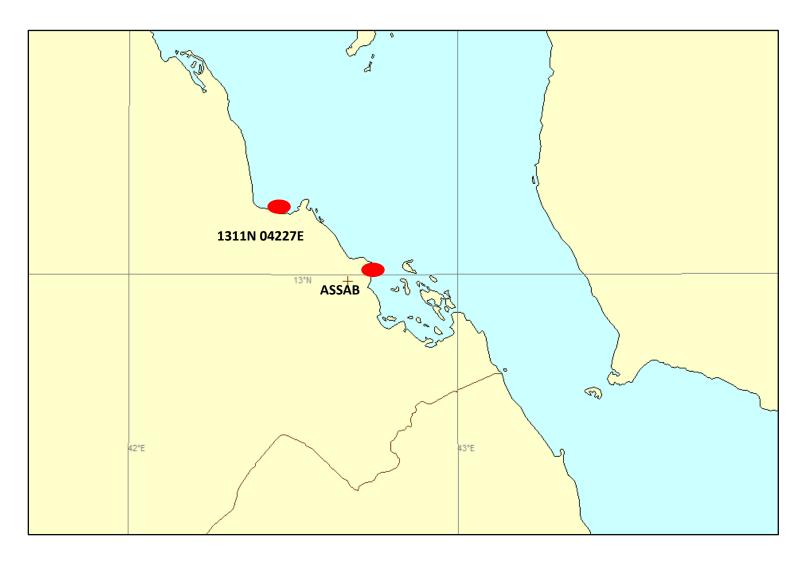

| UKMTO WARNING             | Latitude:<br>13´11N | Longitude:<br>042°27E |
|---------------------------|---------------------|-----------------------|
| 001/NOV/2022              | Incident Date:      | Incident Time:        |
| Source: MASTER            | 21/11/2022          | 1445UTC               |
| Issued: 21 NOV 22 1445UTC |                     |                       |

## ATTACK

Pleasure Craft under Attack in position 1311N 04227E (NW of port ASSAB). Situation ongoing.

VESSELS TRANSITING THE AREA ARE ADVISED TO EXERCISE CAUTION

UKMTO Watchkeeper Email: watchkeepers@ukmto.org Emergency Tel: +44 (0)2392 222060 Website: www.ukmto.org