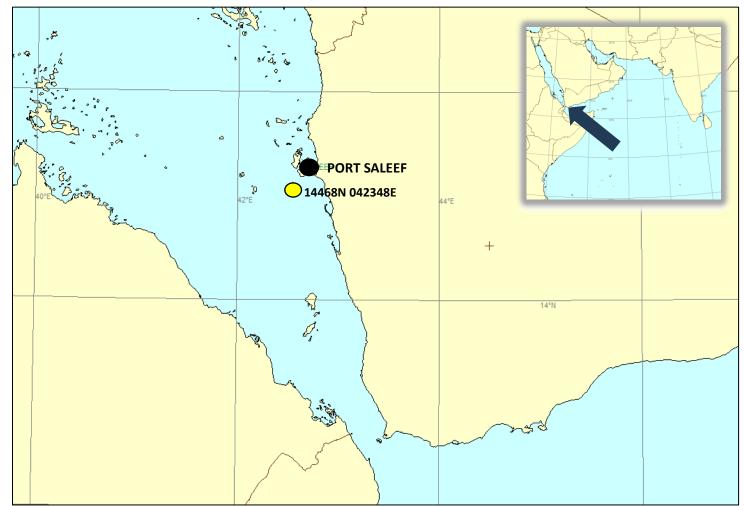

## **SUSPICIOUS APPROACH**

Latitude:

14468N

**Incident Date:** 

Longitude:

042348E

**Incident Time:** 

UKMTO have been made aware of a suspicious approach 21nm south of Port Saleef, Yemen. Vessel was approached by two small craft, closest point of approach 50m port side. Weapons sighted on small craft, no shots were fired. 3-4 POB on each. Vessel increased speed and carried out manoeuvres to evade small craft. Small craft have now departed the vicinity. Master reports all vessel and crew safe.